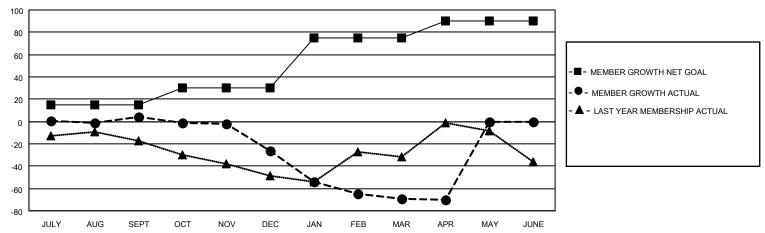

#### GOALS AND ACTUAL MEMBERS CUMULATIVE

| DROPPED CLUBS: 2 |     | 30 CLUBS OF 65 ADDED 1 OR<br>MORE NEW MEMBERS | GENDER DISTRIBUTION                 |                                |  |
|------------------|-----|-----------------------------------------------|-------------------------------------|--------------------------------|--|
|                  |     | NORE NEW WEINBERS                             | MALE<br>FEMALE                      | 1,129 (69.52%)<br>495 (30.48%) |  |
| DROPPED MEMBERS  |     |                                               | NON BINARY PREFER NOT TO ANSWER     | 0 (0.00%)<br>0 (0.00%)         |  |
| DECEASED         | 21  |                                               | PREFER NOT TO ANSWER                | 0 (0.00%)                      |  |
| CLUB CANCELLED   | 41  | CLICK HERE FOR CUMULATIVE                     | TOTAL FAMILY UNIT MEMBERS           | 320                            |  |
| OTHER            | 85  | MEMBERSHIP DATA                               |                                     |                                |  |
| TOTAL            | 147 |                                               | FAMILY MEMBERS PAYING HALF DUES 163 |                                |  |
|                  |     |                                               |                                     |                                |  |

### District 5M 11

| Clubs  RESULTS FOR 2021-2022 |   |   |   | Members RESULTS FOR 2021-2022 |    |    |    |
|------------------------------|---|---|---|-------------------------------|----|----|----|
|                              |   |   |   |                               |    |    |    |
| JULY/AUG/SEPT                | 0 | 0 | 0 | JULY/AUG/SEPT                 | 15 | 28 | 17 |
| OCT/NOV/DEC                  | 0 | 0 | 1 | OCT/NOV/DEC                   | 15 | 28 | 55 |
| JAN/FEB/MAR                  | 1 | 0 | 1 | JAN/FEB/MAR                   | 45 | 21 | 64 |
| APR/MAY/JUNE                 | 0 | 0 | 0 | APR/MAY/JUNE                  | 15 | 11 | 11 |