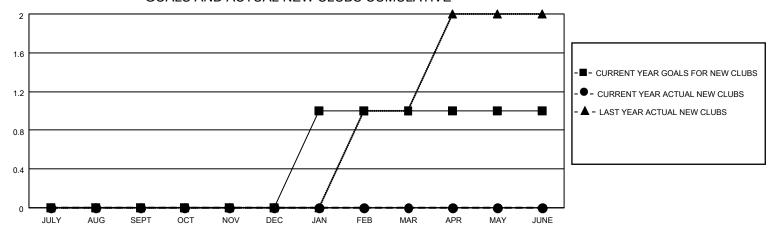

### GOALS AND ACTUAL NEW CLUBS CUMULATIVE

### District 5M 11

| Clubs  RESULTS FOR 2021-2022 |   |   |   | Members RESULTS FOR 2021-2022 |    |    |    |
|------------------------------|---|---|---|-------------------------------|----|----|----|
|                              |   |   |   |                               |    |    |    |
| JULY/AUG/SEPT                | 0 | 0 | 0 | JULY/AUG/SEPT                 | 15 | 28 | 17 |
| OCT/NOV/DEC                  | 0 | 0 | 1 | OCT/NOV/DEC                   | 15 | 28 | 55 |
| JAN/FEB/MAR                  | 1 | 0 | 1 | JAN/FEB/MAR                   | 45 | 21 | 64 |
| APR/MAY/JUNE                 | 0 | 0 | 0 | APR/MAY/JUNE                  | 15 | 11 | 11 |